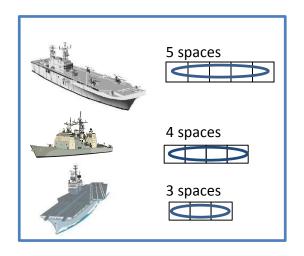

## Battleship

- 1. Draw 2 boats of each type in your ocean. (6 boats in total)
- 2. Attack your enemy's boats by calling a square (**Did Ann play** soccer?)
- 3. Sink all your enemy's boats to win!

| Your ocean     | Play | Read | Listen | Have | Make | See | Like | Go | Study |
|----------------|------|------|--------|------|------|-----|------|----|-------|
| Ann            |      |      |        |      |      |     |      |    |       |
| Thomas         |      |      |        |      |      |     |      |    |       |
| Patrick        |      |      |        |      |      |     |      |    |       |
| Juliet         |      |      |        |      |      |     |      |    |       |
| You            |      |      |        |      |      |     |      |    |       |
| Simon and Carl |      |      |        |      |      |     |      |    |       |
| John           |      |      |        |      |      |     |      |    |       |